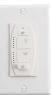

## DC Control Systems

|                              | <b>6-Speed DC Wall Transmitter</b> –<br>Full Function                                 | 6-Speed DC CoolTouch <sup>™</sup> Transmitter –<br>Full Function |
|------------------------------|---------------------------------------------------------------------------------------|------------------------------------------------------------------|
| Item Number<br>and Finishes  | 370036 ALMTR, IVTR, WHTR (shown)                                                      | 371075 WHTR                                                      |
| Motor Type                   | DC Motor Fans                                                                         |                                                                  |
| Control Type<br>and Function | • DC Motor Fans only • 6 Forward Speeds, Reverse, and Motor Off                       |                                                                  |
| Downlight Control            | Lights on/off with full-range dimming                                                 |                                                                  |
| Receiver                     | Sold separately                                                                       |                                                                  |
| Notes                        | Includes White faceplate and mounting hardware. No more than two fans on one circuit. |                                                                  |
| Accessories                  | - 370010 ALM<br>370010 IV                                                             |                                                                  |